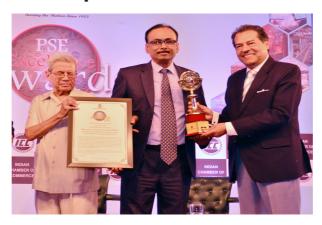

## BHEL bags PSE Excellence Awards for Human Resource Management Excellence and for R and D Technology Development and Innovation

Bharat Heavy Electricals Limited (**BHEL**) has been conferred PSE Excellence Awards 2015 for Human Resource Management Excellence and for R&D, Technology Development & Innovation, in the Maharatna & Navratna CPSEs Category by the Indian Chamber of Commerce (ICC). The awards were received by Mr. D. Bandyopadhyay, Director (HR), **BHEL**.